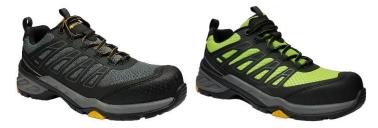

## Product model/s:

WORKSAFE 8008 (S1P) LOW CUT, BLACK/GREY, COMPOSITE TOECAP/MIDPLATE, PYLON/RUBBER SOLE

WORKSAFE 8009 (S1P) LOW CUT, BLACK/GREEN, COMPOSITE TOECAP/MIDPLATE, PYLON/RUBBER SOLE

Product code/s: 800WSS8008T1PSX / 800WS8009T1PSX